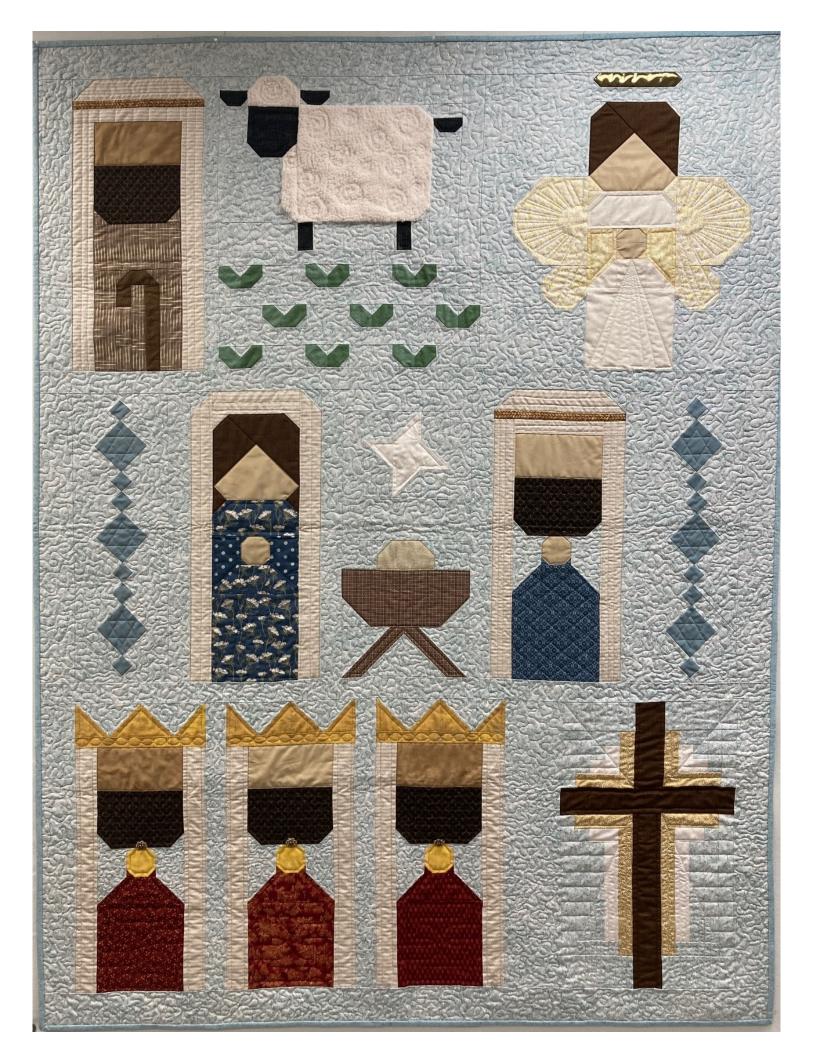

#### **REGISTRATION INFORMATION:**

- Our program is designed for quilters with experience as an advanced beginner skill level or above.
- A registration fee of \$25 is due when you sign up.
- A supply list is available for fabrics needed to make the quilt. The quilt measures: 51"x68".